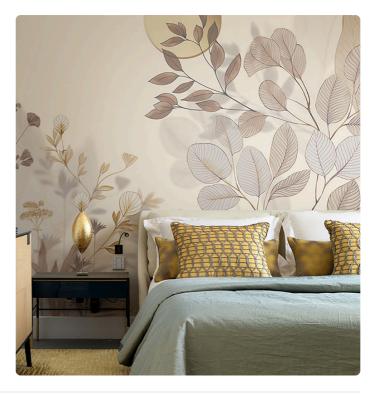

## Description

JV 202 Murals Decor collection offers a wide selection of decorative murals to furnish and give the environment a unique atmosphere and personalized style. A proposal full of new subjects that adopts a breakdown system that is a cornerstone of the collection, for ease of choice and application. Lush art deco style garden with a defined stroke lighted by a shining moon. Belvedere is enhanced, in its blue version, by using a silver base that makes it even more reflective and harmonious, perfect for elevating rooms and making them more sophisticated.