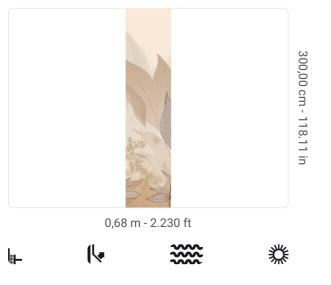

## **Technical specifications**

SKU Width Length Composition Sold by Match Vertical repeat Fire rating Strippability Paste Washability 41307 0,68 m - 2.230 ft 3,00 m - 9.84 ft VINYL PANEL - CM 68 L X 300 H NO REPETITION 300,00 cm - 118.11 in B-S2,D0 STRIPPABLE PASTE THE WALL EXTRA WASHABLE