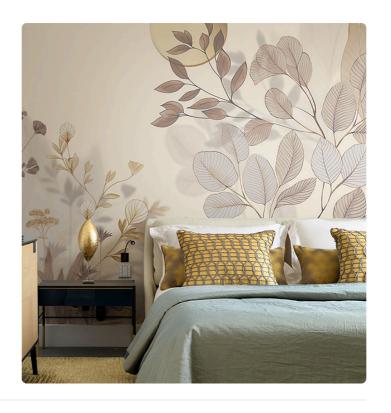

## Description

JV 202 Murals Decor collection offers a wide selection of decorative murals to furnish and give the environment a unique atmosphere and personalized style. A proposal full of new subjects that adopts a breakdown system that is a cornerstone of the collection, for ease of choice and application. Lush art deco style garden with a defined stroke lighted by a shining moon. Belvedere is enhanced, in its blue version, by using a silver base that makes it even more reflective and harmonious, perfect for elevating rooms and making them more sophisticated.