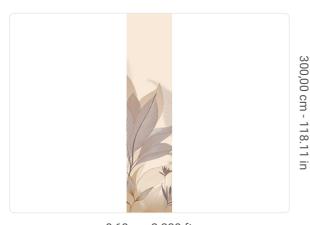

0,68 m - 2.230 ft

## Technical specifications

SKU 41308 Width 0,68 m - 2.230 ft Length 3,00 m - 9.84 ft Composition VINYI Sold by PANEL - CM 68 L X 300 H Match NO REPETITION 300,00 cm - 118.11 in Vertical repeat B-S2,D0 Fire rating