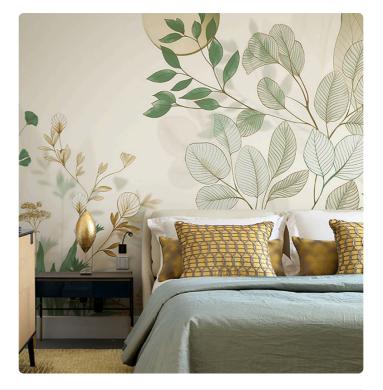

## Description

JV 202 Murals Decor collection offers a wide selection of decorative murals to furnish and give the environment a unique atmosphere and personalized style. A proposal full of new subjects that adopts a breakdown system that is a cornerstone of the collection, for ease of choice and application. Lush art deco style garden with a defined stroke lighted by a shining moon. Belvedere is enhanced, in its blue version, by using a silver base that makes it even more reflective and harmonious, perfect for elevating rooms and making them more sophisticated.