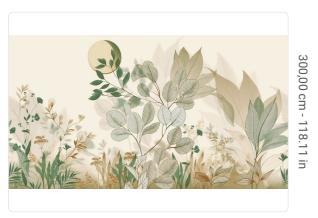

## Description

JV 202 Murals Decor collection offers a wide selection of decorative murals to furnish and give the environment a unique atmosphere and personalized style. A proposal full of new subjects that adopts a breakdown system that is a cornerstone of the collection, for ease of choice and application. Lush art deco style garden with a defined stroke lighted by a shining moon. Belvedere is enhanced, in its blue version, by using a silver base that makes it even more reflective and harmonious, perfect for elevating rooms and making them more sophisticated.

## **Technical specifications**

SKU Width Length Composition Sold by Repeat Match Vertical repeat Fire rating Strippability Paste Washability

5,44 m - 17.843 ft 3,00 m - 9.84 ft VINYL PANEL - CM 544 L X 300 H 300,00 cm - 118.11 in REPEATABLE 300,00 cm - 118.11 in B-S2,D0 STRIPPABLE PASTE THE WALL EXTRA WASHABLE