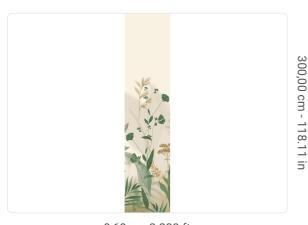

0,68 m - 2.230 ft

## Technical specifications

SKU 41311 Width 0,68 m - 2.230 ft 3,00 m - 9.84 ft Length Composition VINYI Sold by PANEL - CM 68 L X 300 H Match NO REPETITION 300,00 cm - 118.11 in Vertical repeat

B-S2,D0 Fire rating STRIPPABLE Strippability Paste PASTE THE WALL Washability EXTRA WASHABLE