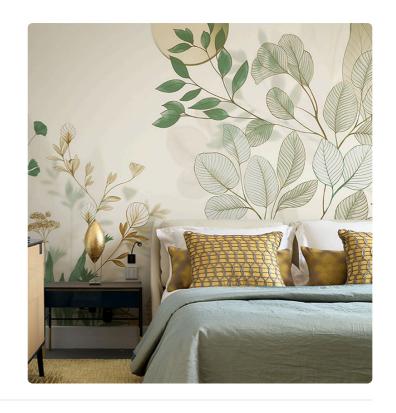

## Description

JV 202 Murals Decor collection offers a wide selection of decorative murals to furnish and give the environment a unique atmosphere and personalized style. A proposal full of new subjects that adopts a breakdown system that is a cornerstone of the collection, for ease of choice and application. Lush art deco style garden with a defined stroke lighted by a shining moon. Belvedere is enhanced, in its blue version, by using a silver base that makes it even more reflective and harmonious, perfect for elevating rooms and making them more sophisticated.