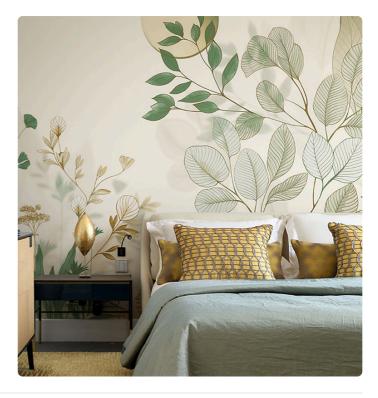

## Description

JV 202 Murals Decor collection offers a wide selection of decorative murals to furnish and give the environment a unique atmosphere and personalized style. A proposal full of new subjects that adopts a breakdown system that is a cornerstone of the collection, for ease of choice and application. Lush art deco style garden with a defined stroke lighted by a shining moon. Belvedere is enhanced, in its blue version, by using a silver base that makes it even more reflective and harmonious, perfect for elevating rooms and making them more sophisticated.