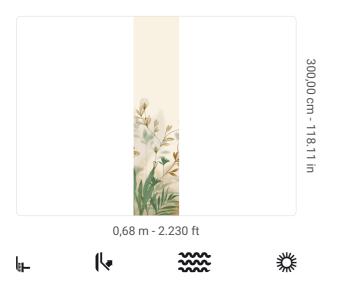

## **Technical specifications**

SKU Width Length Composition Sold by Match Vertical repeat Fire rating Strippability Paste Washability

41312 0,68 m - 2.230 ft 3,00 m - 9.84 ft VINYI PANEL - CM 68 L X 300 H NO REPETITION 300,00 cm - 118.11 in B-S2,D0 STRIPPABLE PASTE THE WALL EXTRA WASHABLE