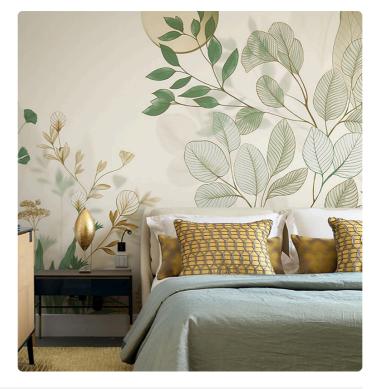

## Description

JV 202 Murals Decor collection offers a wide selection of decorative murals to furnish and give the environment a unique atmosphere and personalized style. A proposal full of new subjects that adopts a breakdown system that is a cornerstone of the collection, for ease of choice and application. Lush art deco style garden with a defined stroke lighted by a shining moon. Belvedere is enhanced, in its blue version, by using a silver base that makes it even more reflective and harmonious, perfect for elevating rooms and making them more sophisticated.