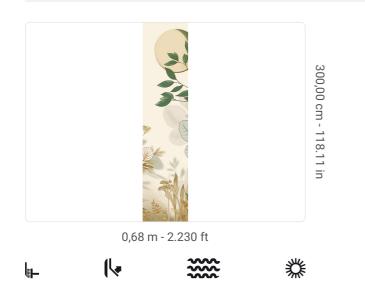

## Description

JV 202 Murals Decor collection offers a wide selection of decorative murals to furnish and give the environment a unique atmosphere and personalized style. A proposal full of new subjects that adopts a breakdown system that is a cornerstone of the collection, for ease of choice and application. Lush art deco style garden with a defined stroke lighted by a shining moon. Belvedere is enhanced, in its blue version, by using a silver base that makes it even more reflective and harmonious, perfect for elevating rooms and making them more sophisticated.

## **Technical specifications**

SKU Width Length Composition Sold by Match Vertical repeat Fire rating Strippability Paste Washability

0,68 m - 2.230 ft 3,00 m - 9.84 ft VINYL PANEL - CM 68 L X 300 H NO REPETITION 300,00 cm - 118.11 in B-S2,D0 STRIPPABLE PASTE THE WALL EXTRA WASHABLE