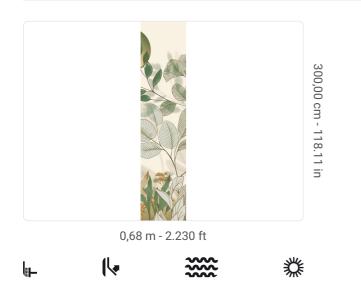

## **Technical specifications**

SKU Width Length Composition Sold by Match Vertical repeat Fire rating Strippability Paste Washability 41314 0,68 m - 2.230 ft 3,00 m - 9.84 ft VINYL PANEL - CM 68 L X 300 H NO REPETITION 300,00 cm - 118.11 in B-S2,D0 STRIPPABLE PASTE THE WALL EXTRA WASHABLE