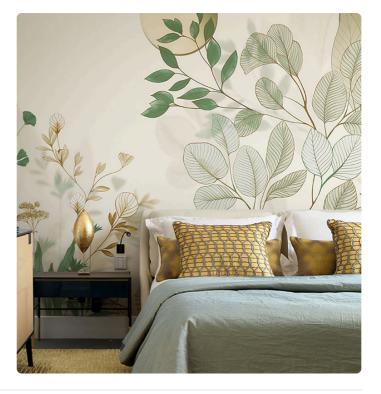

## Description

JV 202 Murals Decor collection offers a wide selection of decorative murals to furnish and give the environment a unique atmosphere and personalized style. A proposal full of new subjects that adopts a breakdown system that is a cornerstone of the collection, for ease of choice and application. Lush art deco style garden with a defined stroke lighted by a shining moon. Belvedere is enhanced, in its blue version, by using a silver base that makes it even more reflective and harmonious, perfect for elevating rooms and making them more sophisticated.