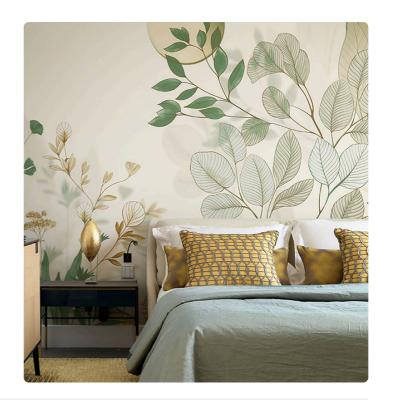

## Description

JV 202 Murals Decor collection offers a wide selection of decorative murals to furnish and give the environment a unique atmosphere and personalized style. A proposal full of new subjects that adopts a breakdown system that is a cornerstone of the collection, for ease of choice and application. Lush art deco style garden with a defined stroke lighted by a shining moon. Belvedere is enhanced, in its blue version, by using a silver base that makes it even more reflective and harmonious, perfect for elevating rooms and making them more sophisticated.