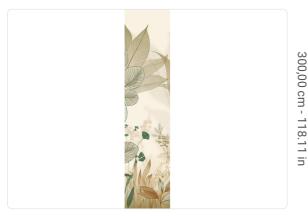

## Technical specifications

SKU 41316 Width 0,68 m - 2.230 ft 3,00 m - 9.84 ft Length Composition VINYI Sold by PANEL - CM 68 L X 300 H Match NO REPETITION 300,00 cm - 118.11 in Vertical repeat B-S2,D0 Fire rating