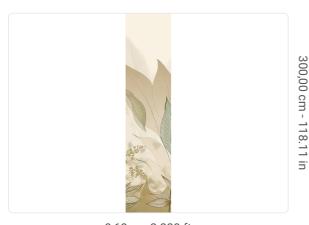

0,68 m - 2.230 ft

## Technical specifications

SKU 41317 Width 0,68 m - 2.230 ft 3,00 m - 9.84 ft Length Composition VINYI Sold by PANEL - CM 68 L X 300 H

Match NO REPETITION 300,00 cm - 118.11 in Vertical repeat B-S2,D0 Fire rating STRIPPABLE Strippability