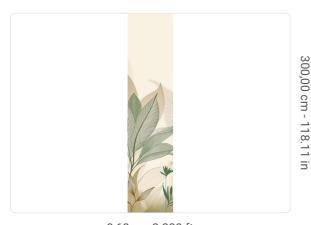

0,68 m - 2.230 ft

## Technical specifications

SKU 41318 Width 0,68 m - 2.230 ft 3,00 m - 9.84 ft Length Composition VINYI Sold by PANEL - CM 68 L X 300 H Match NO REPETITION 300,00 cm - 118.11 in Vertical repeat

B-S2,D0 Fire rating STRIPPABLE Strippability Paste PASTE THE WALL Washability EXTRA WASHABLE