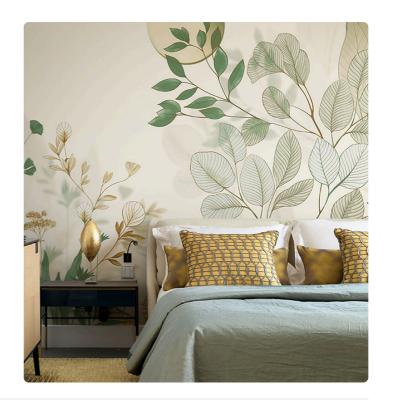

## **BELVEDERE GREEN**

Collection JV 202 MURALS DECOR

## Description

JV 202 Murals Decor collection offers a wide selection of decorative murals to furnish and give the environment a unique atmosphere and personalized style. A proposal full of new subjects that adopts a breakdown system that is a cornerstone of the collection, for ease of choice and application. Lush art deco style garden with a defined stroke lighted by a shining moon. Belvedere is enhanced, in its blue version, by using a silver base that makes it even more reflective and harmonious, perfect for elevating rooms and making them more sophisticated.