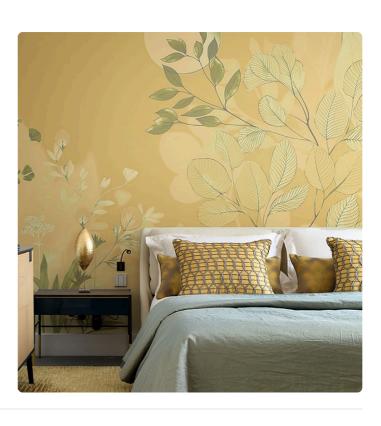

## Description

JV 202 Murals Decor collection offers a wide selection of decorative murals to furnish and give the environment a unique atmosphere and personalized style. A proposal full of new subjects that adopts a breakdown system that is a cornerstone of the collection, for ease of choice and application. Lush art deco style garden with a defined stroke lighted by a shining moon. Belvedere is enhanced, in its blue version, by using a silver base that makes it even more reflective and harmonious, perfect for elevating rooms and making them more sophisticated.