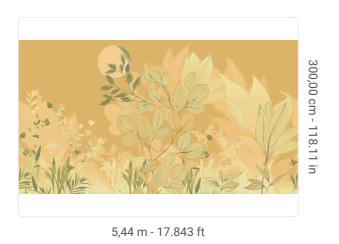

## **Technical specifications**

SKU Width Length Composition Sold by Repeat Match Vertical repeat Fire rating Strippability Paste Washability 41320 5,44 m - 17.843 ft 3,00 m - 9.84 ft VINYL PANEL - CM 544 L X 300 H 300,00 cm - 118.11 in REPEATABLE 300,00 cm - 118.11 in B-S2,D0 STRIPPABLE PASTE THE WALL EXTRA WASHABLE