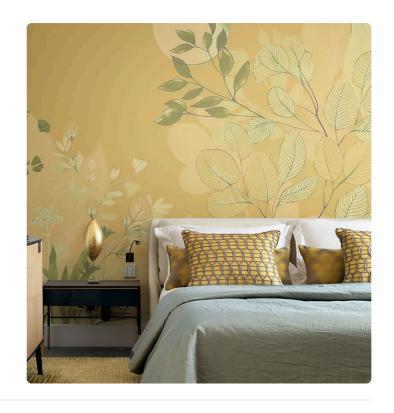

## Description

JV 202 Murals Decor collection offers a wide selection of decorative murals to furnish and give the environment a unique atmosphere and personalized style. A proposal full of new subjects that adopts a breakdown system that is a cornerstone of the collection, for ease of choice and application. Lush art deco style garden with a defined stroke lighted by a shining moon. Belvedere is enhanced, in its blue version, by using a silver base that makes it even more reflective and harmonious, perfect for elevating rooms and making them more sophisticated.