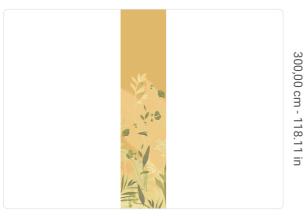

## Technical specifications

 SKU
 41321

 Width
 0,68 m - 2.230 ft

 Length
 3,00 m - 9.84 ft

 Composition
 VINYL

 Sold by
 PANEL - CM 68 L X 300 H

 Match
 NO REPETITION

Vertical repeat 300,00 cm - 118.11 in
Fire rating B-S2,D0
Strippability STRIPPABLE
Paste PASTE THE WALL
Washability EXTRA WASHABLE