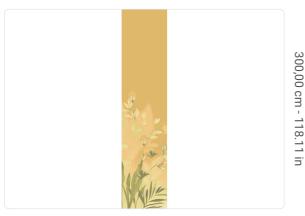

0,68 m - 2.230 ft

## Technical specifications

SKU 41322 Width 0,68 m - 2.230 ft Length 3,00 m - 9.84 ft Composition VINYI Sold by PANEL - CM 68 L X 300 H Match NO REPETITION Vertical repeat 300,00 cm - 118.11 in

B-S2,D0 Fire rating STRIPPABLE Strippability Paste PASTE THE WALL Washability EXTRA WASHABLE