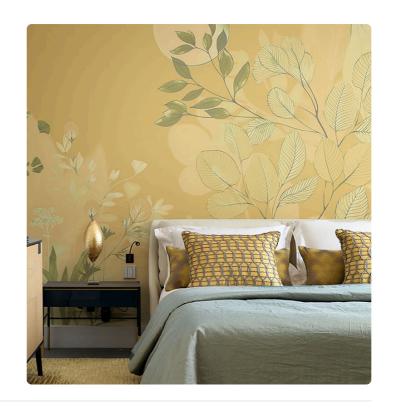

## Description

JV 202 Murals Decor collection offers a wide selection of decorative murals to furnish and give the environment a unique atmosphere and personalized style. A proposal full of new subjects that adopts a breakdown system that is a cornerstone of the collection, for ease of choice and application. Lush art deco style garden with a defined stroke lighted by a shining moon. Belvedere is enhanced, in its blue version, by using a silver base that makes it even more reflective and harmonious, perfect for elevating rooms and making them more sophisticated.