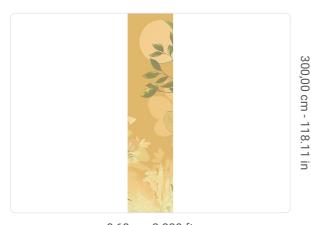

0,68 m - 2.230 ft

## Technical specifications

Width Length Composition Sold by Match Vertical repeat Fire rating

Paste Washability

Strippability

SKU

41323

0,68 m - 2.230 ft 3,00 m - 9.84 ft VINYI

PANEL - CM 68 L X 300 H

NO REPETITION

300,00 cm - 118.11 in B-S2,D0

STRIPPABLE PASTE THE WALL EXTRA WASHABLE