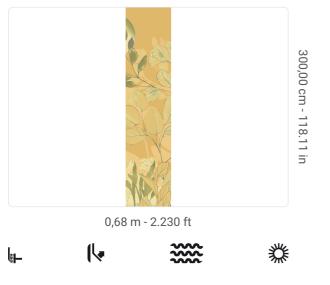

## **Technical specifications**

SKU Width Length Composition Sold by Match Vertical repeat Fire rating Strippability Paste Washability

41324 0,68 m - 2.230 ft 3,00 m - 9.84 ft VINYI PANEL - CM 68 L X 300 H NO REPETITION 300,00 cm - 118.11 in B-S2,D0 STRIPPABLE PASTE THE WALL EXTRA WASHABLE