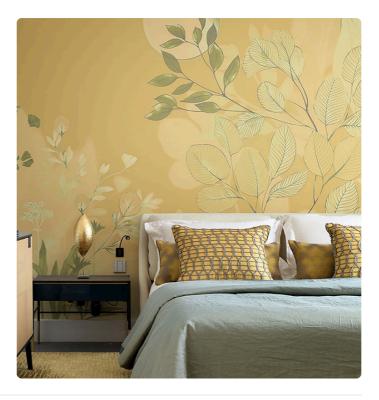

## Description

JV 202 Murals Decor collection offers a wide selection of decorative murals to furnish and give the environment a unique atmosphere and personalized style. A proposal full of new subjects that adopts a breakdown system that is a cornerstone of the collection, for ease of choice and application. Lush art deco style garden with a defined stroke lighted by a shining moon. Belvedere is enhanced, in its blue version, by using a silver base that makes it even more reflective and harmonious, perfect for elevating rooms and making them more sophisticated.