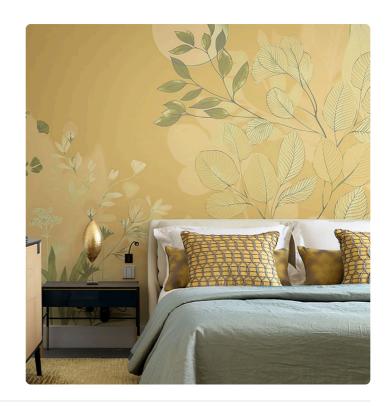

## **BELVEDERE MUSTARD**

Collection JV 202 MURALS DECOR

## Description

JV 202 Murals Decor collection offers a wide selection of decorative murals to furnish and give the environment a unique atmosphere and personalized style. A proposal full of new subjects that adopts a breakdown system that is a cornerstone of the collection, for ease of choice and application. Lush art deco style garden with a defined stroke lighted by a shining moon. Belvedere is enhanced, in its blue version, by using a silver base that makes it even more reflective and harmonious, perfect for elevating rooms and making them more sophisticated.