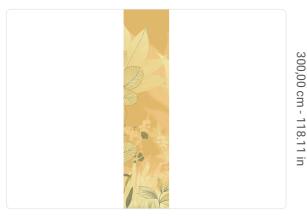

0,68 m - 2.230 ft

## Technical specifications

SKU 41326 Width 0,68 m - 2.230 ft Length 3,00 m - 9.84 ft Composition VINYI Sold by PANEL - CM 68 L X 300 H Match NO REPETITION Vertical repeat 300,00 cm - 118.11 in B-S2,D0 Fire rating