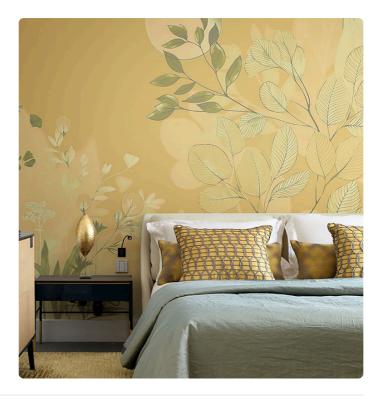

## Description

JV 202 Murals Decor collection offers a wide selection of decorative murals to furnish and give the environment a unique atmosphere and personalized style. A proposal full of new subjects that adopts a breakdown system that is a cornerstone of the collection, for ease of choice and application. Lush art deco style garden with a defined stroke lighted by a shining moon. Belvedere is enhanced, in its blue version, by using a silver base that makes it even more reflective and harmonious, perfect for elevating rooms and making them more sophisticated.