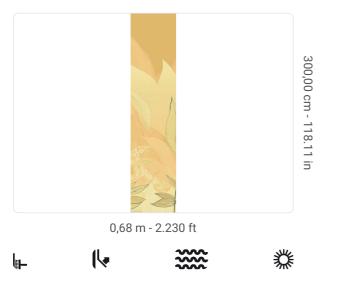

## **Technical specifications**

SKU Width Length Composition Sold by Match Vertical repeat Fire rating Strippability Paste Washability

41327 0,68 m - 2.230 ft 3,00 m - 9.84 ft VINYI PANEL - CM 68 L X 300 H NO REPETITION 300,00 cm - 118.11 in B-S2,D0 STRIPPABLE PASTE THE WALL EXTRA WASHABLE