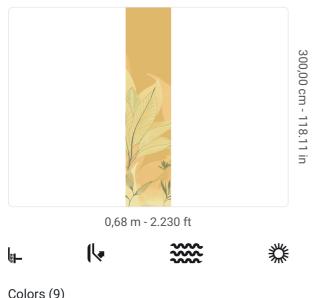

## **Technical specifications**

SKU Width Length Composition Sold by Match Vertical repeat Fire rating Strippability Paste Washability

41328 0,68 m - 2.230 ft 3,00 m - 9.84 ft VINYI PANEL - CM 68 L X 300 H NO REPETITION 300,00 cm - 118.11 in B-S2,D0 STRIPPABLE PASTE THE WALL EXTRA WASHABLE