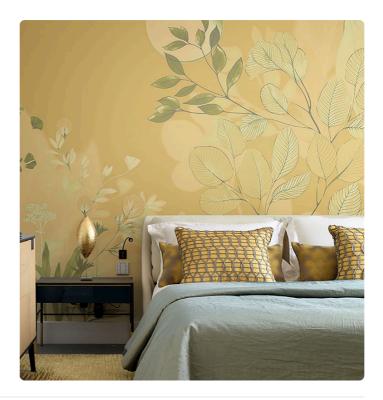

## Description

JV 202 Murals Decor collection offers a wide selection of decorative murals to furnish and give the environment a unique atmosphere and personalized style. A proposal full of new subjects that adopts a breakdown system that is a cornerstone of the collection, for ease of choice and application. Lush art deco style garden with a defined stroke lighted by a shining moon. Belvedere is enhanced, in its blue version, by using a silver base that makes it even more reflective and harmonious, perfect for elevating rooms and making them more sophisticated.