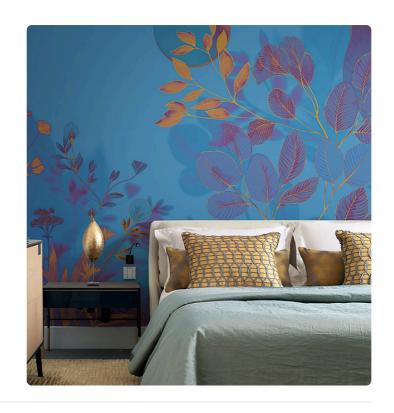

## Description

JV 202 Murals Decor collection offers a wide selection of decorative murals to furnish and give the environment a unique atmosphere and personalized style. A proposal full of new subjects that adopts a breakdown system that is a cornerstone of the collection, for ease of choice and application. Lush art deco style garden with a defined stroke lighted by a shining moon. Belvedere is enhanced, in its blue version, by using a silver base that makes it even more reflective and harmonious, perfect for elevating rooms and making them more sophisticated.