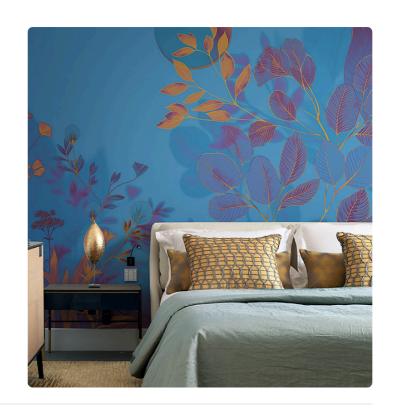

## Description

JV 202 Murals Decor collection offers a wide selection of decorative murals to furnish and give the environment a unique atmosphere and personalized style. A proposal full of new subjects that adopts a breakdown system that is a cornerstone of the collection, for ease of choice and application. Lush art deco style garden with a defined stroke lighted by a shining moon. Belvedere is enhanced, in its blue version, by using a silver base that makes it even more reflective and harmonious, perfect for elevating rooms and making them more sophisticated.