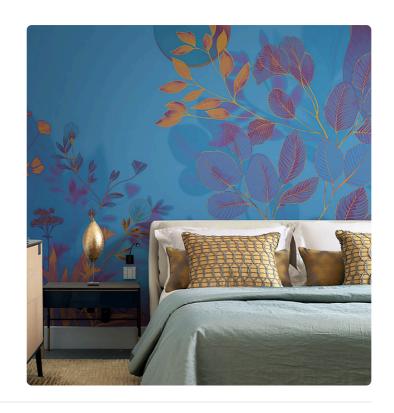

# **BELVEDERE NIGHT**

Collection JV 202 MURALS DECOR

## Description

JV 202 Murals Decor collection offers a wide selection of decorative murals to furnish and give the environment a unique atmosphere and personalized style. A proposal full of new subjects that adopts a breakdown system that is a cornerstone of the collection, for ease of choice and application. Lush art deco style garden with a defined stroke lighted by a shining moon. Belvedere is enhanced, in its blue version, by using a silver base that makes it even more reflective and harmonious, perfect for elevating rooms and making them more sophisticated.