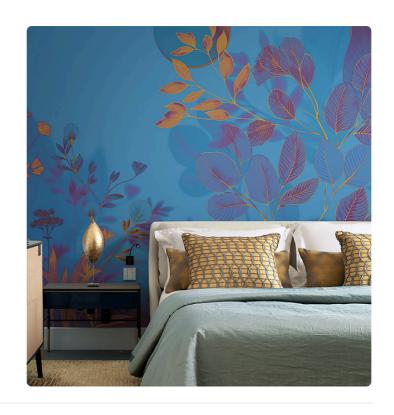

## Description

JV 202 Murals Decor collection offers a wide selection of decorative murals to furnish and give the environment a unique atmosphere and personalized style. A proposal full of new subjects that adopts a breakdown system that is a cornerstone of the collection, for ease of choice and application. Lush art deco style garden with a defined stroke lighted by a shining moon. Belvedere is enhanced, in its blue version, by using a silver base that makes it even more reflective and harmonious, perfect for elevating rooms and making them more sophisticated.