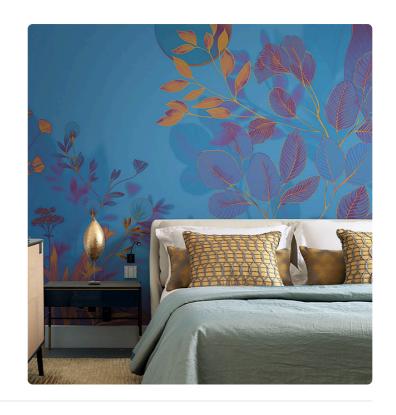

# **BELVEDERE NIGHT**

Collection JV 202 MURALS DECOR

### Description

JV 202 Murals Decor collection offers a wide selection of decorative murals to furnish and give the environment a unique atmosphere and personalized style. A proposal full of new subjects that adopts a breakdown system that is a cornerstone of the collection, for ease of choice and application. Lush art deco style garden with a defined stroke lighted by a shining moon. Belvedere is enhanced, in its blue version, by using a silver base that makes it even more reflective and harmonious, perfect for elevating rooms and making them more sophisticated.