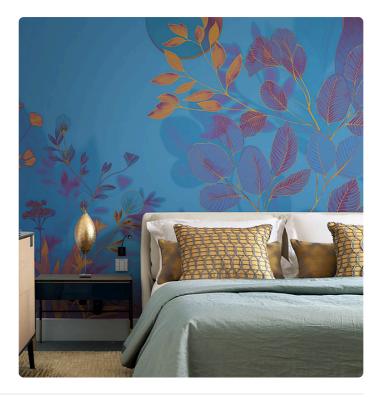

## Description

JV 202 Murals Decor collection offers a wide selection of decorative murals to furnish and give the environment a unique atmosphere and personalized style. A proposal full of new subjects that adopts a breakdown system that is a cornerstone of the collection, for ease of choice and application. Lush art deco style garden with a defined stroke lighted by a shining moon. Belvedere is enhanced, in its blue version, by using a silver base that makes it even more reflective and harmonious, perfect for elevating rooms and making them more sophisticated.