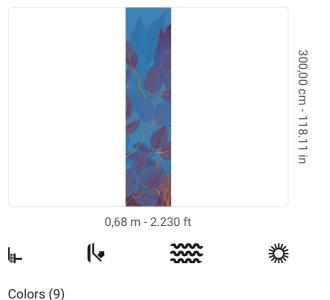

## **Technical specifications**

SKU Width Length Composition Sold by Match Vertical repeat Fire rating Strippability Paste Washability

41335 0,68 m - 2.230 ft 3,00 m - 9.84 ft METALLIZED VINYL PANEL - CM 68 L X 300 H NO REPETITION 300,00 cm - 118.11 in B-S2,D0 STRIPPABLE PASTE THE WALL EXTRA WASHABLE