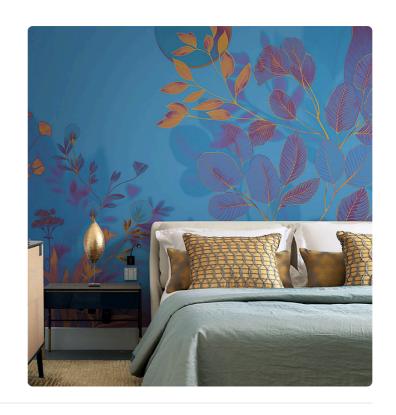

## Description

JV 202 Murals Decor collection offers a wide selection of decorative murals to furnish and give the environment a unique atmosphere and personalized style. A proposal full of new subjects that adopts a breakdown system that is a cornerstone of the collection, for ease of choice and application. Lush art deco style garden with a defined stroke lighted by a shining moon. Belvedere is enhanced, in its blue version, by using a silver base that makes it even more reflective and harmonious, perfect for elevating rooms and making them more sophisticated.