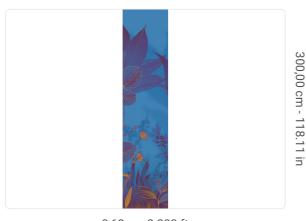

0,68 m - 2.230 ft

## Technical specifications

SKU Width Length Composition Sold by Match Vertical repeat Fire rating Strippability Paste Washability

41336 0,68 m - 2.230 ft 3,00 m - 9.84 ft METALLIZED VINYL PANEL - CM 68 L X 300 H NO REPETITION 300,00 cm - 118.11 in B-S2,D0 STRIPPABLE PASTE THE WALL EXTRA WASHABLE