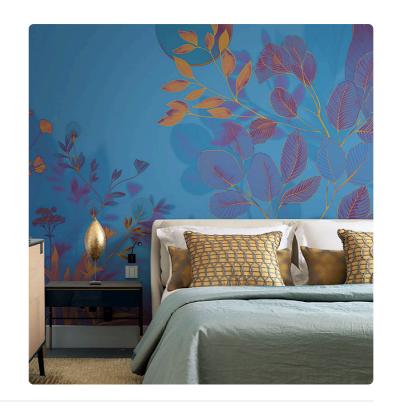

# **BELVEDERE NIGHT**

Collection JV 202 MURALS DECOR

## Description

JV 202 Murals Decor collection offers a wide selection of decorative murals to furnish and give the environment a unique atmosphere and personalized style. A proposal full of new subjects that adopts a breakdown system that is a cornerstone of the collection, for ease of choice and application. Lush art deco style garden with a defined stroke lighted by a shining moon. Belvedere is enhanced, in its blue version, by using a silver base that makes it even more reflective and harmonious, perfect for elevating rooms and making them more sophisticated.