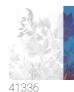

## Description

JV 202 Murals Decor collection offers a wide selection of decorative murals to furnish and give the environment a unique atmosphere and personalized style. A proposal full of new subjects that adopts a breakdown system that is a cornerstone of the collection, for ease of choice and application. Lush art deco style garden with a defined stroke lighted by a shining moon. Belvedere is enhanced, in its blue version, by using a silver base that makes it even more reflective and harmonious, perfect for elevating rooms and making them more sophisticated.

## **Technical specifications**

SKU Width Length Composition Sold by Match Vertical repeat Fire rating Strippability Paste Washability

41338 0,68 m - 2.230 ft 3,00 m - 9.84 ft METALLIZED VINYL PANEL - CM 68 L X 300 H NO REPETITION 300,00 cm - 118.11 in B-S2,D0 STRIPPABLE PASTE THE WALL EXTRA WASHABLE