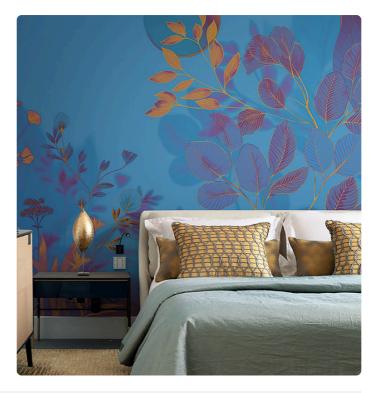

## Description

JV 202 Murals Decor collection offers a wide selection of decorative murals to furnish and give the environment a unique atmosphere and personalized style. A proposal full of new subjects that adopts a breakdown system that is a cornerstone of the collection, for ease of choice and application. Lush art deco style garden with a defined stroke lighted by a shining moon. Belvedere is enhanced, in its blue version, by using a silver base that makes it even more reflective and harmonious, perfect for elevating rooms and making them more sophisticated.