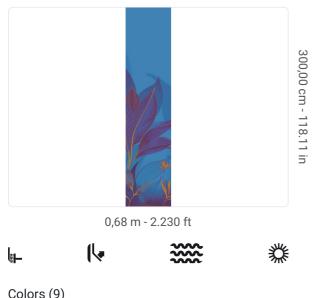

## Description

JV 202 Murals Decor collection offers a wide selection of decorative murals to furnish and give the environment a unique atmosphere and personalized style. A proposal full of new subjects that adopts a breakdown system that is a cornerstone of the collection, for ease of choice and application. Lush art deco style garden with a defined stroke lighted by a shining moon. Belvedere is enhanced, in its blue version, by using a silver base that makes it even more reflective and harmonious, perfect for elevating rooms and making them more sophisticated.

## **Technical specifications**

SKU Width Length Composition Sold by Match Vertical repeat Fire rating Strippability Paste Washability

41338 0,68 m - 2.230 ft 3,00 m - 9.84 ft METALLIZED VINYL PANEL - CM 68 L X 300 H NO REPETITION 300,00 cm - 118.11 in B-S2,D0 STRIPPABLE PASTE THE WALL EXTRA WASHABLE