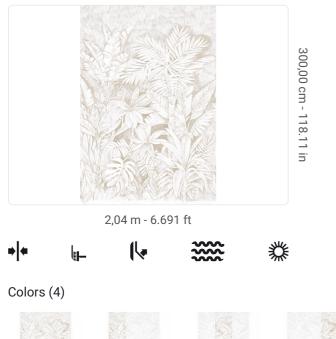

## DAINTREE WHITE

Collection JV 202 MURALS DECOR

## Description

JV 202 Murals Decor collection offers a wide selection of decorative murals to furnish and give the environment a unique atmosphere and personalized style. A proposal full of new subjects that adopts a breakdown system that is a cornerstone of the collection, for ease of choice and application. Tropical jungle that is distinguished by its variety of plants. Daintre is offered in four shades: two naturals, suitable for any environment, and two vibrant (blue and green) that give character to the walls and make rooms distinctive.

## **Technical specifications**

SKU Width Length Composition Sold by Repeat Match Vertical repeat Fire rating Strippability Paste Washability

41340 2,04 m - 6.691 ft 3,00 m - 9.84 ft VINYI PANEL - CM 204 L X 300 H 300,00 cm - 118.11 in REPEATABLE 300,00 cm - 118.11 in B-S2,D0 STRIPPABLE PASTE THE WALL EXTRA WASHABLE