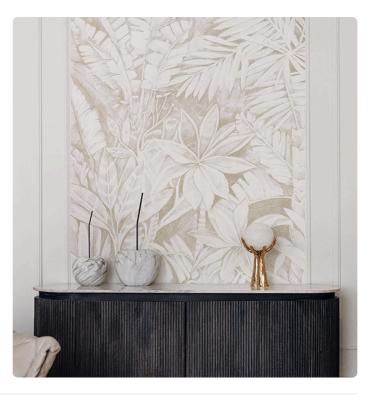

## DAINTREE WHITE

Collection JV 202 MURALS DECOR

## Description

JV 202 Murals Decor collection offers a wide selection of decorative murals to furnish and give the environment a unique atmosphere and personalized style. A proposal full of new subjects that adopts a breakdown system that is a cornerstone of the collection, for ease of choice and application. Tropical jungle that is distinguished by its variety of plants. Daintre is offered in four shades: two naturals, suitable for any environment, and two vibrant (blue and green) that give character to the walls and make rooms distinctive.