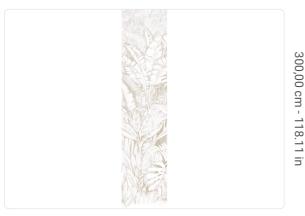

0,68 m - 2.230 ft

EL

## Colors (4)

41341

41342

Technical specifications

SKU
Width
Length
Composition
Sold by
Match
Vertical repeat
Fire rating
Strippability

Paste Washability 41341

0,68 m - 2.230 ft 3,00 m - 9.84 ft VINYI

PANEL - CM 68 L X 300 H

NO REPETITION 300,00 cm - 118.11 in

B-S2,D0 STRIPPABLE PASTE THE WALL EXTRA WASHABLE