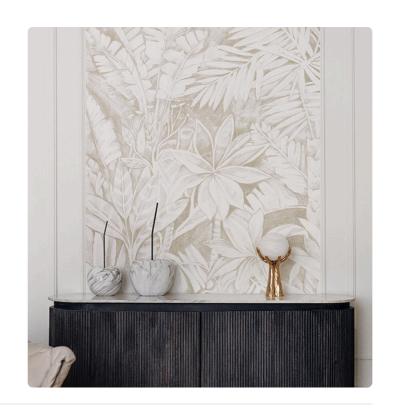

## Description

JV 202 Murals Decor collection offers a wide selection of decorative murals to furnish and give the environment a unique atmosphere and personalized style. A proposal full of new subjects that adopts a breakdown system that is a cornerstone of the collection, for ease of choice and application. Tropical jungle that is distinguished by its variety of plants. Daintre is offered in four shades: two naturals, suitable for any environment, and two vibrant (blue and green) that give character to the walls and make rooms distinctive.