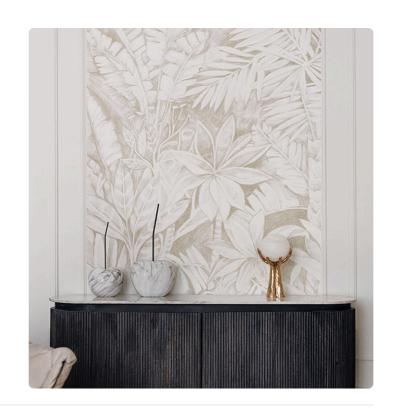

## Description

JV 202 Murals Decor collection offers a wide selection of decorative murals to furnish and give the environment a unique atmosphere and personalized style. A proposal full of new subjects that adopts a breakdown system that is a cornerstone of the collection, for ease of choice and application. Tropical jungle that is distinguished by its variety of plants. Daintre is offered in four shades: two naturals, suitable for any environment, and two vibrant (blue and green) that give character to the walls and make rooms distinctive.