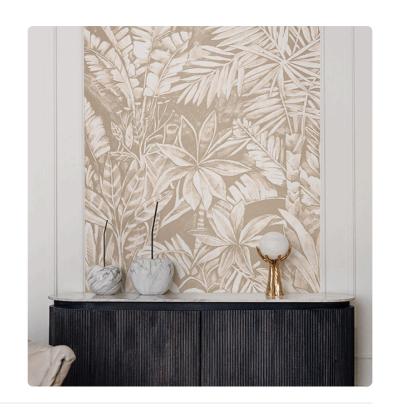

## DAINTREE SEPIA

Collection JV 202 MURALS DECOR

## Description

JV 202 Murals Decor collection offers a wide selection of decorative murals to furnish and give the environment a unique atmosphere and personalized style. A proposal full of new subjects that adopts a breakdown system that is a cornerstone of the collection, for ease of choice and application. Tropical jungle that is distinguished by its variety of plants. Daintre is offered in four shades: two naturals, suitable for any environment, and two vibrant (blue and green) that give character to the walls and make rooms distinctive.