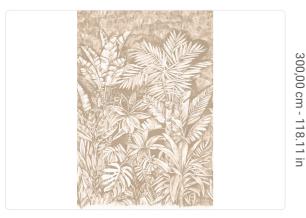

2,04 m - 6.691 ft

2,04 m - 6.691 ft 3,00 m - 9.84 ft

VINYI

PANEL - CM 204 L X 300 H 300,00 cm - 118.11 in

REPEATABLE

300,00 cm - 118.11 in

B-S2,D0 STRIPPABLE PASTE THE WALL EXTRA WASHABLE