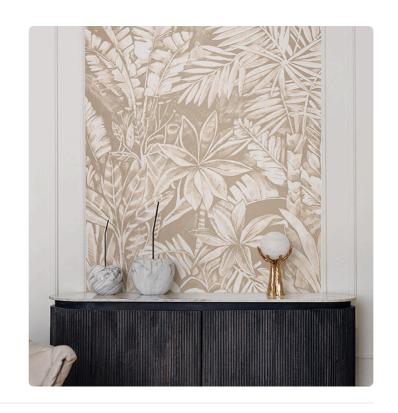

## DAINTREE SEPIA

Collection JV 202 MURALS DECOR

## Description

JV 202 Murals Decor collection offers a wide selection of decorative murals to furnish and give the environment a unique atmosphere and personalized style. A proposal full of new subjects that adopts a breakdown system that is a cornerstone of the collection, for ease of choice and application. Tropical jungle that is distinguished by its variety of plants. Daintre is offered in four shades: two naturals, suitable for any environment, and two vibrant (blue and green) that give character to the walls and make rooms distinctive.