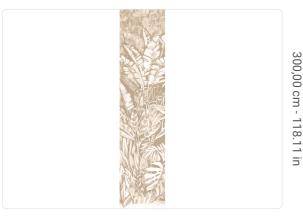

0,68 m - 2.230 ft

## Technical specifications

SKU Width Length Composition Sold by Match Vertical repeat Fire rating

Paste Washability

Strippability

41351

0,68 m - 2.230 ft 3,00 m - 9.84 ft VINYI

PANEL - CM 68 L X 300 H

NO REPETITION 300,00 cm - 118.11 in