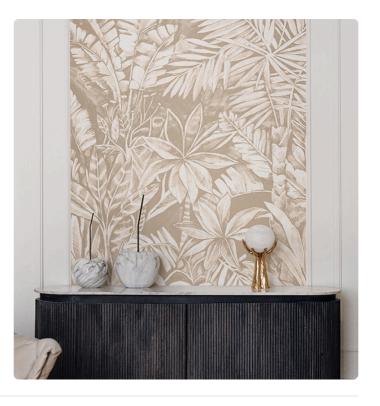

## Description

JV 202 Murals Decor collection offers a wide selection of decorative murals to furnish and give the environment a unique atmosphere and personalized style. A proposal full of new subjects that adopts a breakdown system that is a cornerstone of the collection, for ease of choice and application. Tropical jungle that is distinguished by its variety of plants. Daintre is offered in four shades: two naturals, suitable for any environment, and two vibrant (blue and green) that give character to the walls and make rooms distinctive.