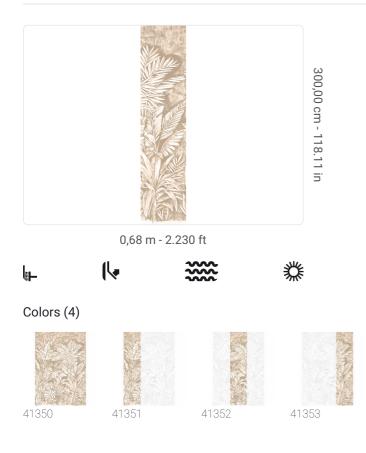

## Description

JV 202 Murals Decor collection offers a wide selection of decorative murals to furnish and give the environment a unique atmosphere and personalized style. A proposal full of new subjects that adopts a breakdown system that is a cornerstone of the collection, for ease of choice and application. Tropical jungle that is distinguished by its variety of plants. Daintre is offered in four shades: two naturals, suitable for any environment, and two vibrant (blue and green) that give character to the walls and make rooms distinctive.

## **Technical specifications**

SKU Width Length Composition Sold by Match Vertical repeat Fire rating Strippability Paste Washability 41353 0,68 m - 2.230 ft 3,00 m - 9.84 ft VINYL PANEL - CM 68 L X 300 H NO REPETITION 300,00 cm - 118.11 in B-S2,D0 STRIPPABLE PASTE THE WALL EXTRA WASHABLE