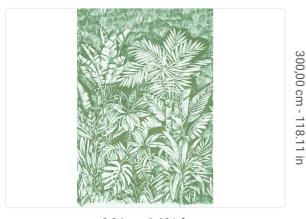

2,04 m - 6.691 ft

## Technical specifications

SKU Width Length Composition Sold by Repeat Match

Vertical repeat Fire rating Strippability Paste

Washability

41360

2,04 m - 6.691 ft 3,00 m - 9.84 ft

VINYI

PANEL - CM 204 L X 300 H 300,00 cm - 118.11 in

REPEATABLE

300,00 cm - 118.11 in

B-S2,D0 STRIPPABLE PASTE THE WALL EXTRA WASHABLE