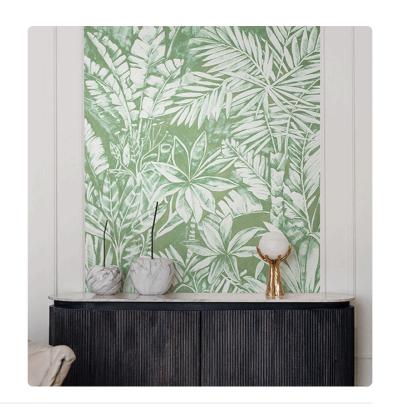

## DAINTREE FOREST

Collection JV 202 MURALS DECOR

## Description

JV 202 Murals Decor collection offers a wide selection of decorative murals to furnish and give the environment a unique atmosphere and personalized style. A proposal full of new subjects that adopts a breakdown system that is a cornerstone of the collection, for ease of choice and application. Tropical jungle that is distinguished by its variety of plants. Daintre is offered in four shades: two naturals, suitable for any environment, and two vibrant (blue and green) that give character to the walls and make rooms distinctive.