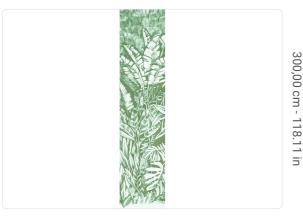

0,68 m - 2.230 ft

## Technical specifications

SKU Width Length Composition Sold by Match Vertical repeat Fire rating Strippability Paste

Washability

NO REPETITION 300,00 cm - 118.11 in B-S2,D0 STRIPPABLE PASTE THE WALL EXTRA WASHABLE

41361

VINYI

0,68 m - 2.230 ft

3,00 m - 9.84 ft

PANEL - CM 68 L X 300 H