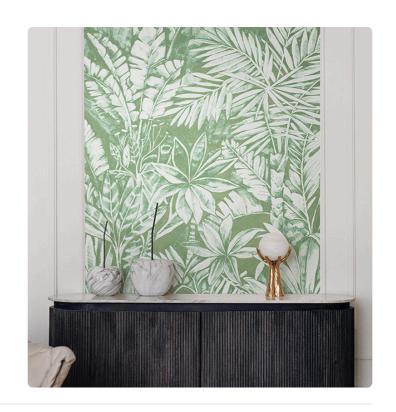

## DAINTREE FOREST

Collection JV 202 MURALS DECOR

## Description

JV 202 Murals Decor collection offers a wide selection of decorative murals to furnish and give the environment a unique atmosphere and personalized style. A proposal full of new subjects that adopts a breakdown system that is a cornerstone of the collection, for ease of choice and application. Tropical jungle that is distinguished by its variety of plants. Daintre is offered in four shades: two naturals, suitable for any environment, and two vibrant (blue and green) that give character to the walls and make rooms distinctive.