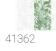

## Colors (4)

41362

## Technical specifications

SKU Width Length Composition Sold by Match Vertical repeat Fire rating

Strippability Paste Washability 41362

0,68 m - 2.230 ft 3,00 m - 9.84 ft

VINYI

PANEL - CM 68 L X 300 H NO REPETITION