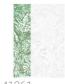

## Colors (4)

41362

## Technical specifications

SKU Width Length Composition Sold by Match Vertical repeat Fire rating

Strippability Paste Washability 41362

0,68 m - 2.230 ft 3,00 m - 9.84 ft

VINYI

PANEL - CM 68 L X 300 H NO REPETITION