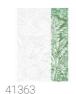

## Colors (4)

41362

## Technical specifications

SKU Width Length Composition Sold by Match Vertical repeat Fire rating

Strippability Paste Washability 41362

0,68 m - 2.230 ft 3,00 m - 9.84 ft

VINYI

PANEL - CM 68 L X 300 H NO REPETITION