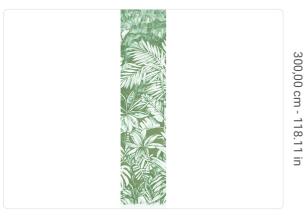

0,68 m - 2.230 ft

## Technical specifications

SKU Width Length Composition Sold by Match Vertical repeat Fire rating

Strippability Paste Washability 41362

0,68 m - 2.230 ft 3,00 m - 9.84 ft

VINYI

PANEL - CM 68 L X 300 H NO REPETITION

300,00 cm - 118.11 in B-S2,D0 STRIPPABLE PASTE THE WALL

EXTRA WASHABLE