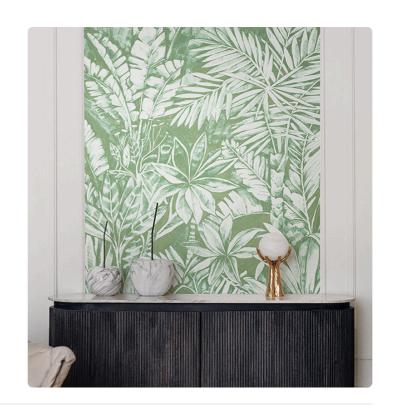

## Description

JV 202 Murals Decor collection offers a wide selection of decorative murals to furnish and give the environment a unique atmosphere and personalized style. A proposal full of new subjects that adopts a breakdown system that is a cornerstone of the collection, for ease of choice and application. Tropical jungle that is distinguished by its variety of plants. Daintre is offered in four shades: two naturals, suitable for any environment, and two vibrant (blue and green) that give character to the walls and make rooms distinctive.