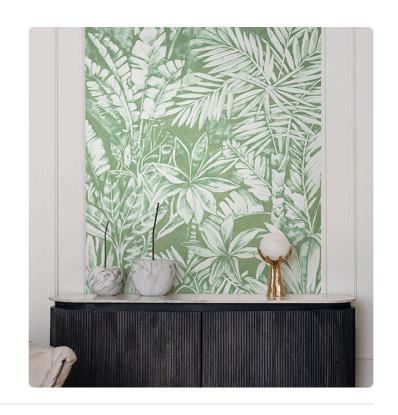

## DAINTREE FOREST

Collection JV 202 MURALS DECOR

## Description

JV 202 Murals Decor collection offers a wide selection of decorative murals to furnish and give the environment a unique atmosphere and personalized style. A proposal full of new subjects that adopts a breakdown system that is a cornerstone of the collection, for ease of choice and application. Tropical jungle that is distinguished by its variety of plants. Daintre is offered in four shades: two naturals, suitable for any environment, and two vibrant (blue and green) that give character to the walls and make rooms distinctive.