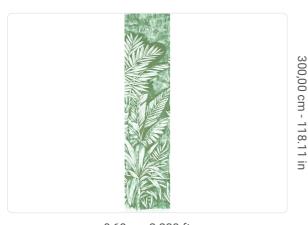

0,68 m - 2.230 ft

## Technical specifications

SKU Width Length Composition Sold by Match Vertical repeat Fire rating Strippability Paste

Washability

VINYI PANEL - CM 68 L X 300 H NO REPETITION 300,00 cm - 118.11 in B-S2,D0 STRIPPABLE PASTE THE WALL EXTRA WASHABLE