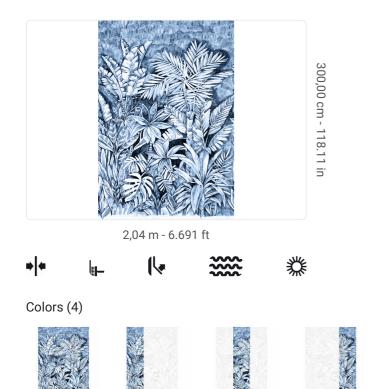

## Description

JV 202 Murals Decor collection offers a wide selection of decorative murals to furnish and give the environment a unique atmosphere and personalized style. A proposal full of new subjects that adopts a breakdown system that is a cornerstone of the collection, for ease of choice and application. Tropical jungle that is distinguished by its variety of plants. Daintre is offered in four shades: two naturals, suitable for any environment, and two vibrant (blue and green) that give character to the walls and make rooms distinctive.

## **Technical specifications**

SKU Width Length Composition Sold by Repeat Match Vertical repeat Fire rating Strippability Paste Washability 41370 2,04 m - 6.691 ft 3,00 m - 9.84 ft VINYL PANEL - CM 204 L X 300 H 300,00 cm - 118.11 in REPEATABLE 300,00 cm - 118.11 in B-S2,D0 STRIPPABLE PASTE THE WALL EXTRA WASHABLE