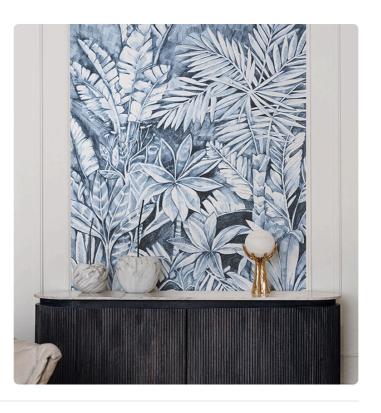

## Description

JV 202 Murals Decor collection offers a wide selection of decorative murals to furnish and give the environment a unique atmosphere and personalized style. A proposal full of new subjects that adopts a breakdown system that is a cornerstone of the collection, for ease of choice and application. Tropical jungle that is distinguished by its variety of plants. Daintre is offered in four shades: two naturals, suitable for any environment, and two vibrant (blue and green) that give character to the walls and make rooms distinctive.