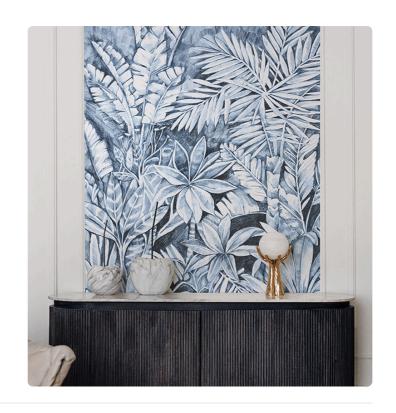

## DAINTREE BLUE INK

Collection JV 202 MURALS DECOR

## Description

JV 202 Murals Decor collection offers a wide selection of decorative murals to furnish and give the environment a unique atmosphere and personalized style. A proposal full of new subjects that adopts a breakdown system that is a cornerstone of the collection, for ease of choice and application. Tropical jungle that is distinguished by its variety of plants. Daintre is offered in four shades: two naturals, suitable for any environment, and two vibrant (blue and green) that give character to the walls and make rooms distinctive.