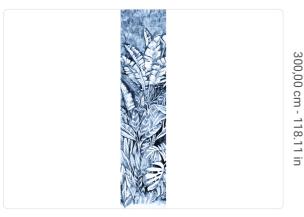

0,68 m - 2.230 ft

## Technical specifications

SKU Width Length Composition Sold by Match Vertical repeat Fire rating Strippability

Paste Washability 41371

0,68 m - 2.230 ft 3,00 m - 9.84 ft VINYI

PANEL - CM 68 L X 300 H

NO REPETITION 300,00 cm - 118.11 in