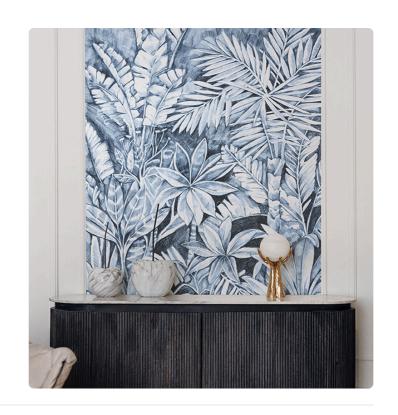

## DAINTREE BLUE INK

Collection JV 202 MURALS DECOR

## Description

JV 202 Murals Decor collection offers a wide selection of decorative murals to furnish and give the environment a unique atmosphere and personalized style. A proposal full of new subjects that adopts a breakdown system that is a cornerstone of the collection, for ease of choice and application. Tropical jungle that is distinguished by its variety of plants. Daintre is offered in four shades: two naturals, suitable for any environment, and two vibrant (blue and green) that give character to the walls and make rooms distinctive.