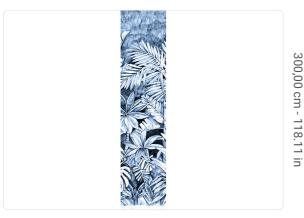

0,68 m - 2.230 ft

## Technical specifications

SKU Width Length Composition Sold by Match Vertical repeat Fire rating Strippability Paste

Washability

PANEL - CM 68 L X 300 H NO REPETITION 300,00 cm - 118.11 in B-S2,D0 STRIPPABLE PASTE THE WALL EXTRA WASHABLE