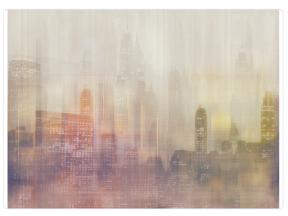

## Description

JV 202 Murals Decor collection offers a wide selection of decorative murals to furnish and give the environment a unique atmosphere and personalized style. A proposal full of new subjects that adopts a breakdown system that is a cornerstone of the collection, for ease of choice and application. Metropolis lit up by the lights of skyscrapers, which is reflected on glass creating a play of shadows and undefined silhouettes. In the silver-based versions, the city skyline is accentuated by the contrast between the metallic of the sky and the matte of the buildings.