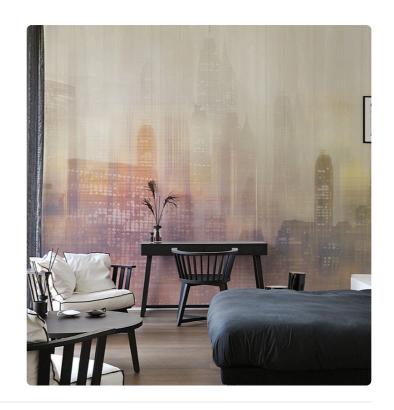

## Description

JV 202 Murals Decor collection offers a wide selection of decorative murals to furnish and give the environment a unique atmosphere and personalized style. A proposal full of new subjects that adopts a breakdown system that is a cornerstone of the collection, for ease of choice and application. Metropolis lit up by the lights of skyscrapers, which is reflected on glass creating a play of shadows and undefined silhouettes. In the silver-based versions, the city skyline is accentuated by the contrast between the metallic of the sky and the matte of the buildings.