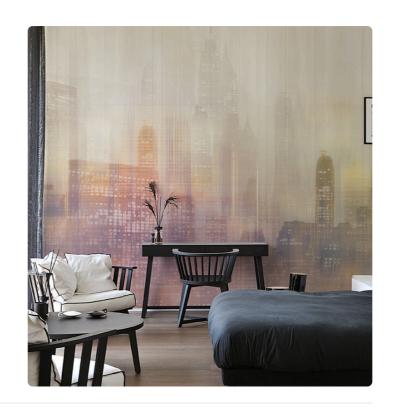

## TORONTO SUNSET

Collection JV 202 MURALS DECOR

## Description

JV 202 Murals Decor collection offers a wide selection of decorative murals to furnish and give the environment a unique atmosphere and personalized style. A proposal full of new subjects that adopts a breakdown system that is a cornerstone of the collection, for ease of choice and application. Metropolis lit up by the lights of skyscrapers, which is reflected on glass creating a play of shadows and undefined silhouettes. In the silver-based versions, the city skyline is accentuated by the contrast between the metallic of the sky and the matte of the buildings.