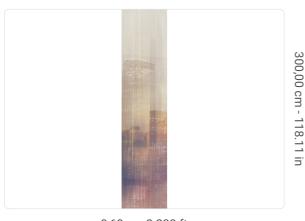

0,68 m - 2.230 ft

## Technical specifications

SKU Width Length Composition Sold by Match Vertical repeat Fire rating

Paste Washability

Strippability

41381

0,68 m - 2.230 ft 3,00 m - 9.84 ft

VINYI

PANEL - CM 68 L X 300 H NO REPETITION

300,00 cm - 118.11 in B-S2,D0 STRIPPABLE

PASTE THE WALL EXTRA WASHABLE