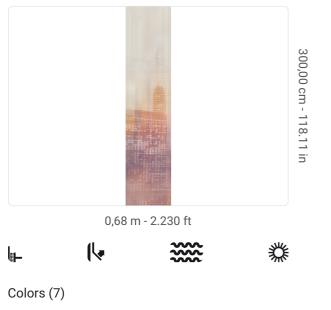

## **Technical specifications**

SKU Width Length Composition Sold by Match Vertical repeat Fire rating Strippability Paste Washability

41382 0,68 m - 2.230 ft 3,00 m - 9.84 ft VINYI PANEL - CM 68 L X 300 H NO REPETITION 300,00 cm - 118.11 in B-S2,D0 STRIPPABLE PASTE THE WALL EXTRA WASHABLE