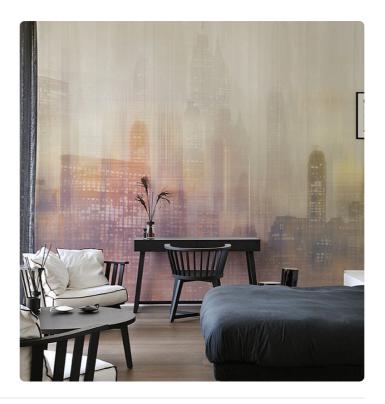

## Description

JV 202 Murals Decor collection offers a wide selection of decorative murals to furnish and give the environment a unique atmosphere and personalized style. A proposal full of new subjects that adopts a breakdown system that is a cornerstone of the collection, for ease of choice and application. Metropolis lit up by the lights of skyscrapers, which is reflected on glass creating a play of shadows and undefined silhouettes. In the silver-based versions, the city skyline is accentuated by the contrast between the metallic of the sky and the matte of the buildings.