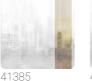

the environment a unique atmosphere and personalized style. A proposal full of new subjects that adopts a breakdown system that is a cornerstone of the collection, for ease of choice and application. Metropolis lit up by the lights of skyscrapers, which is reflected on glass creating a play of shadows and undefined silhouettes. In the silver-based versions, the city skyline is accentuated by the contrast between the metallic of the sky and the matte of the buildings.





## **Technical specifications**

SKU Width Length Composition Sold by Match Vertical repeat Fire rating Strippability Paste Washability

41382 0,68 m - 2.230 ft 3,00 m - 9.84 ft VINYI PANEL - CM 68 L X 300 H NO REPETITION 300,00 cm - 118.11 in B-S2,D0 STRIPPABLE PASTE THE WALL EXTRA WASHABLE



41380





41383

41384







41386