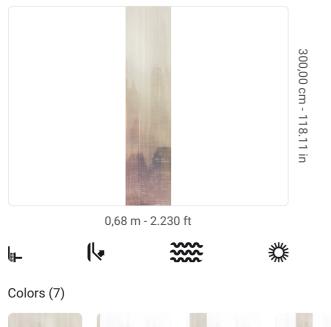

## **Technical specifications**

SKU Width Length Composition Sold by Match Vertical repeat Fire rating Strippability Paste Washability

41384 0,68 m - 2.230 ft 3,00 m - 9.84 ft VINYI PANEL - CM 68 L X 300 H NO REPETITION 300,00 cm - 118.11 in B-S2,D0 STRIPPABLE PASTE THE WALL EXTRA WASHABLE