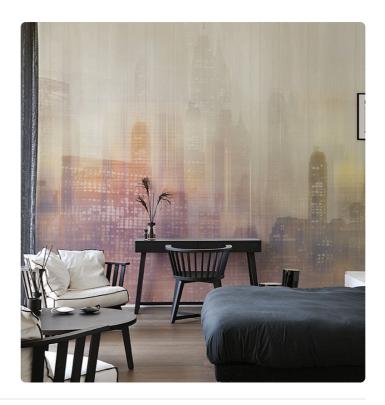

## **TORONTO SUNSET**

Collection JV 202 MURALS DECOR

## Description

JV 202 Murals Decor collection offers a wide selection of decorative murals to furnish and give the environment a unique atmosphere and personalized style. A proposal full of new subjects that adopts a breakdown system that is a cornerstone of the collection, for ease of choice and application. Metropolis lit up by the lights of skyscrapers, which is reflected on glass creating a play of shadows and undefined silhouettes. In the silver-based versions, the city skyline is accentuated by the contrast between the metallic of the sky and the matte of the buildings.