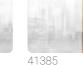

## **Technical specifications**

SKU Width Length Composition Sold by Match Vertical repeat Fire rating Strippability Paste Washability

41385 0,68 m - 2.230 ft 3,00 m - 9.84 ft VINYI PANEL - CM 68 L X 300 H NO REPETITION 300,00 cm - 118.11 in B-S2,D0 STRIPPABLE PASTE THE WALL EXTRA WASHABLE