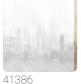

## **Technical specifications**

SKU Width Length Composition Sold by Match Vertical repeat Fire rating Strippability Paste Washability

41385 0,68 m - 2.230 ft 3,00 m - 9.84 ft VINYI PANEL - CM 68 L X 300 H NO REPETITION 300,00 cm - 118.11 in B-S2,D0 STRIPPABLE PASTE THE WALL EXTRA WASHABLE