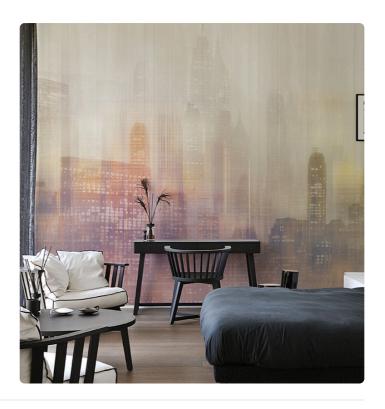

## Description

JV 202 Murals Decor collection offers a wide selection of decorative murals to furnish and give the environment a unique atmosphere and personalized style. A proposal full of new subjects that adopts a breakdown system that is a cornerstone of the collection, for ease of choice and application. Metropolis lit up by the lights of skyscrapers, which is reflected on glass creating a play of shadows and undefined silhouettes. In the silver-based versions, the city skyline is accentuated by the contrast between the metallic of the sky and the matte of the buildings.