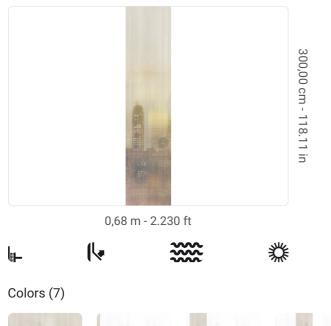

## **Technical specifications**

SKU Width Length Composition Sold by Match Vertical repeat Fire rating Strippability Paste Washability

41385 0,68 m - 2.230 ft 3,00 m - 9.84 ft VINYI PANEL - CM 68 L X 300 H NO REPETITION 300,00 cm - 118.11 in B-S2,D0 STRIPPABLE PASTE THE WALL EXTRA WASHABLE