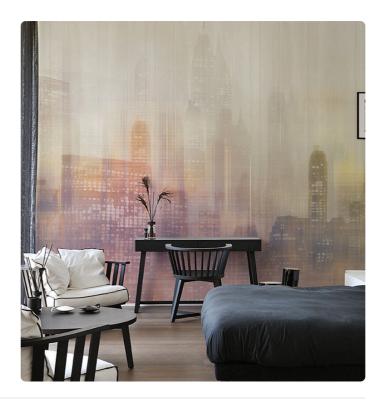

## Description

JV 202 Murals Decor collection offers a wide selection of decorative murals to furnish and give the environment a unique atmosphere and personalized style. A proposal full of new subjects that adopts a breakdown system that is a cornerstone of the collection, for ease of choice and application. Metropolis lit up by the lights of skyscrapers, which is reflected on glass creating a play of shadows and undefined silhouettes. In the silver-based versions, the city skyline is accentuated by the contrast between the metallic of the sky and the matte of the buildings.