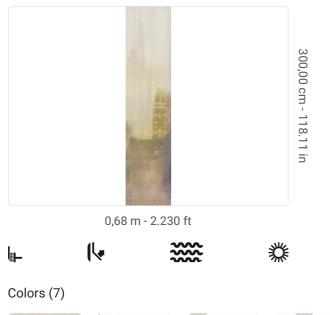

## **Technical specifications**

SKU Width Length Composition Sold by Match Vertical repeat Fire rating Strippability Paste Washability

41386 0,68 m - 2.230 ft 3,00 m - 9.84 ft VINYI PANEL - CM 68 L X 300 H NO REPETITION 300,00 cm - 118.11 in B-S2,D0 STRIPPABLE PASTE THE WALL EXTRA WASHABLE