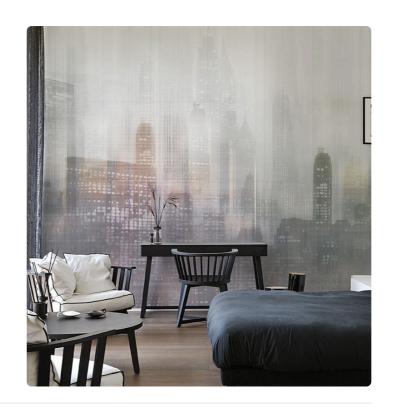

### Description

JV 202 Murals Decor collection offers a wide selection of decorative murals to furnish and give the environment a unique atmosphere and personalized style. A proposal full of new subjects that adopts a breakdown system that is a cornerstone of the collection, for ease of choice and application. Metropolis lit up by the lights of skyscrapers, which is reflected on glass creating a play of shadows and undefined silhouettes. In the silver-based versions, the city skyline is accentuated by the contrast between the metallic of the sky and the matte of the buildings.