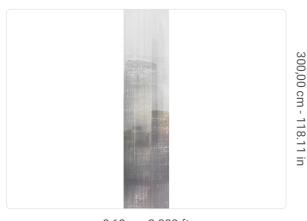

0,68 m - 2.230 ft

## Technical specifications

SKU 41391 Width 0,68 m - 2.230 ft Length 3,00 m - 9.84 ft Composition VINYI Sold by PANEL - CM 68 L X 300 H Match NO REPETITION Vertical repeat 300,00 cm - 118.11 in

B-S2,D0 Fire rating STRIPPABLE Strippability Paste PASTE THE WALL Washability EXTRA WASHABLE