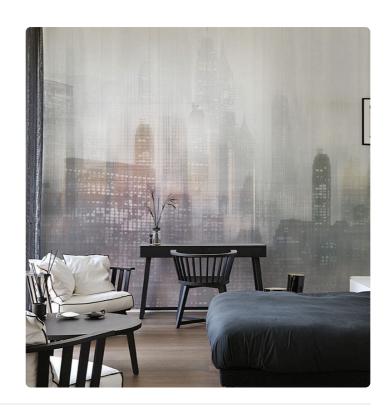

## Description

JV 202 Murals Decor collection offers a wide selection of decorative murals to furnish and give the environment a unique atmosphere and personalized style. A proposal full of new subjects that adopts a breakdown system that is a cornerstone of the collection, for ease of choice and application. Metropolis lit up by the lights of skyscrapers, which is reflected on glass creating a play of shadows and undefined silhouettes. In the silver-based versions, the city skyline is accentuated by the contrast between the metallic of the sky and the matte of the buildings.