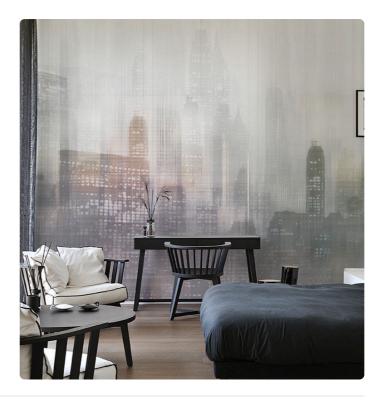

## **TORONTO GREY**

Collection JV 202 MURALS DECOR

## Description

JV 202 Murals Decor collection offers a wide selection of decorative murals to furnish and give the environment a unique atmosphere and personalized style. A proposal full of new subjects that adopts a breakdown system that is a cornerstone of the collection, for ease of choice and application. Metropolis lit up by the lights of skyscrapers, which is reflected on glass creating a play of shadows and undefined silhouettes. In the silver-based versions, the city skyline is accentuated by the contrast between the metallic of the sky and the matte of the buildings.