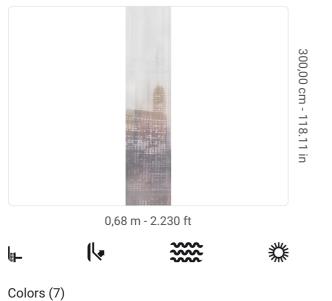

## **Technical specifications**

SKU Width Length Composition Sold by Match Vertical repeat Fire rating Strippability Paste Washability

41392 0,68 m - 2.230 ft 3,00 m - 9.84 ft VINYI PANEL - CM 68 L X 300 H NO REPETITION 300,00 cm - 118.11 in B-S2,D0 STRIPPABLE PASTE THE WALL EXTRA WASHABLE