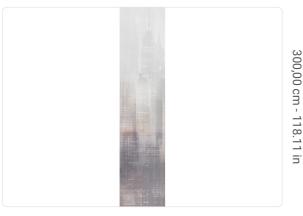

0,68 m - 2.230 ft

## Technical specifications

SKU Width Length Composition Sold by Match Vertical repeat Fire rating

Paste Washability

Strippability

41393

0,68 m - 2.230 ft 3,00 m - 9.84 ft

VINYI

PANEL - CM 68 L X 300 H

NO REPETITION 300,00 cm - 118.11 in B-S2,D0

STRIPPABLE PASTE THE WALL EXTRA WASHABLE