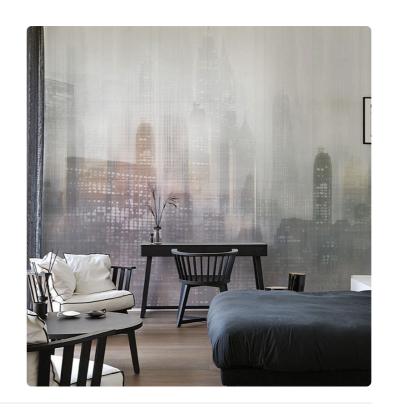

## Description

JV 202 Murals Decor collection offers a wide selection of decorative murals to furnish and give the environment a unique atmosphere and personalized style. A proposal full of new subjects that adopts a breakdown system that is a cornerstone of the collection, for ease of choice and application. Metropolis lit up by the lights of skyscrapers, which is reflected on glass creating a play of shadows and undefined silhouettes. In the silver-based versions, the city skyline is accentuated by the contrast between the metallic of the sky and the matte of the buildings.